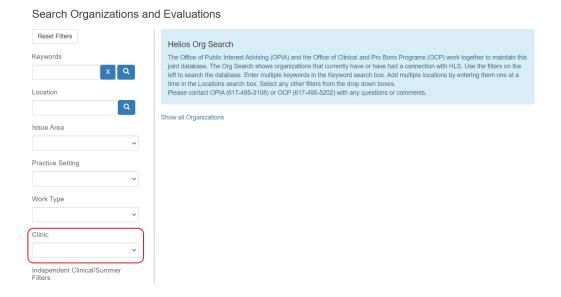

## Viewing Clinical Placement Evaluations in the Helios Org Search

Found under the "Public Service" menu item in Helios, the Org Search is a database maintained jointly by the Office of Clinical and Pro Bono Programs (OCP) and the Office of Public Interest Advising (OPIA).

• Use the "Clinic" filter to select the clinic you are interested in:

• Click on the "Evaluations" link – this will bring you to an aggregated view of all the evaluations. You can then browse through the data and drill down into individual evaluation responses.