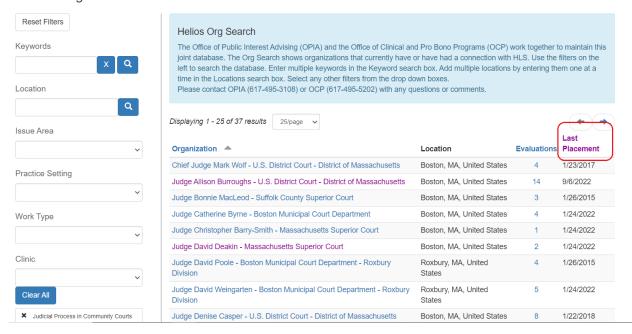

## Search Organizations and Evaluations

- For Externship Clinics (clinics where students are placed at external organizations for their clinical work), you will see a list of organizations where clinic students have been placed in the past. You can filter by the "Last Placement" column to browse which organizations students have been placed with most recently.
- You can then use the "Evaluations" link to browse the evaluation responses for that clinic.