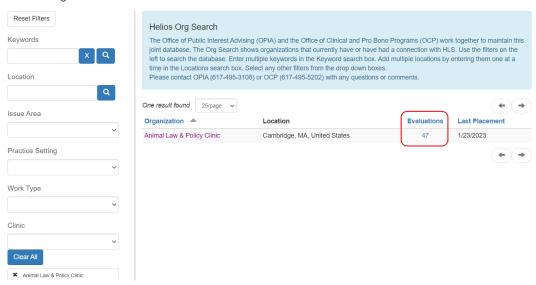

• Use the "Clinic" filter to select the clinic you are interested in:

• Click on the "Evaluations" link – this will bring you to an aggregated view of all the evaluations. You can then browse through the data and drill down into individual evaluation responses.

## Search Organizations and Evaluations

- For Externship Clinics (clinics where students are placed at external organizations for their clinical work), you will see a list of organizations where clinic students have been placed in the past. You can filter by the "Last Placement" column to browse which organizations students have been placed with most recently.
- You can then use the "Evaluations" link to browse the evaluation responses for that clinic.