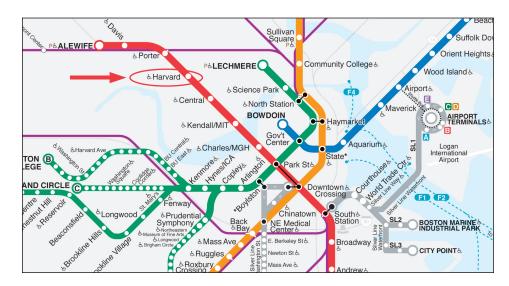

From Harvard station, either walk north through Harvard Yard to the Law School or take the Church Street exit from the "T" station, turn right at street level, and walk north on Massachusetts Avenue along Cambridge Common. Cross over to the Law School at Gannett House. See map inside. (Travel time: 10 minutes.)

## From the Massachusetts Turnpike (I-90)

Take the Cambridge/Allston exit (exit 18 from the west, exit 20 from the east). Follow the Cambridge signs off the ramp to the traffic lights. Stay in the middle lane while crossing the bridge. Proceed straight across the bridge onto River Street. Stay in the left lane and follow River Street into Central Square, the first major traffic intersection. Travel straight across the intersection. (Here the street becomes **Prospect Street.**) At the second traffic light, turn left onto Broadway. Follow Broadway until you must bear right at the fire station, onto Quincy Street. (See map at right.) Move into the left lane and turn left at the light onto Cambridge Street. Proceed down through the underpass and move into the far right lane, which feeds into Massachusetts Avenue. The Law School is on the right, approximately one block farther. There are parking meters along both sides of the street.