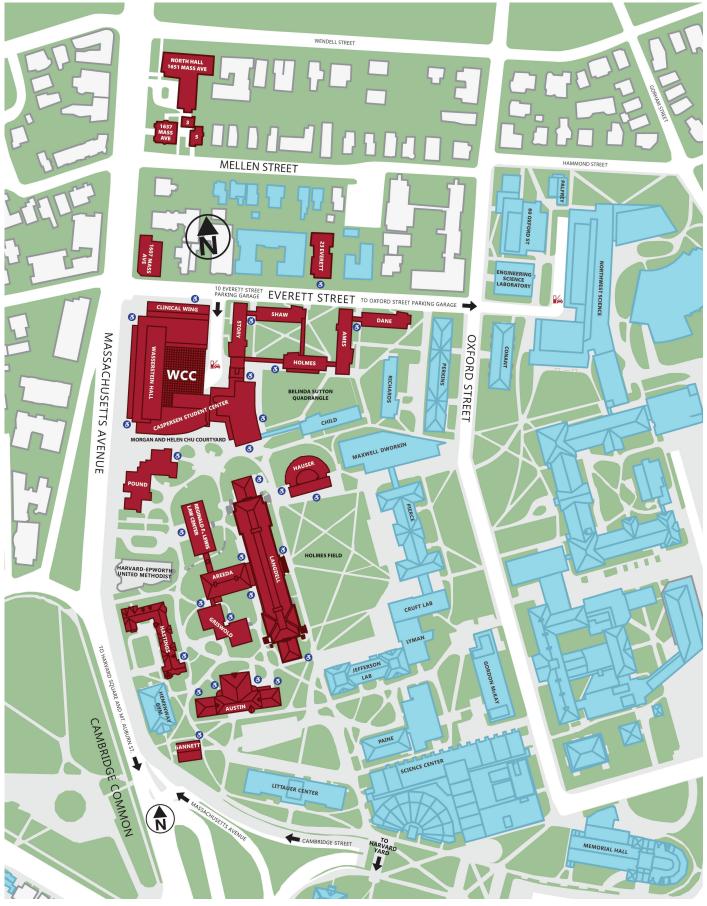

# HARVARD LAW SCHOOL

KEY = HarvardLaw School Buildings = Nor-Law School Buildings Buildings Accessible